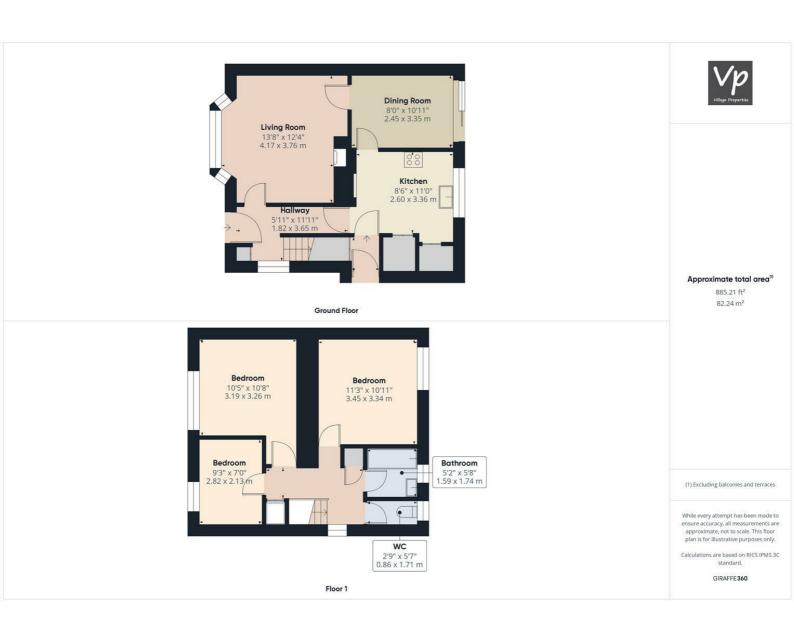

The accommodation comprises entrance hallway, living room, dining room and kitchen. On the first floor there are three generous size bedrooms, WC and bathroom. Externally the property has double gates leading to the garage and the garden has a patio and lawn area.