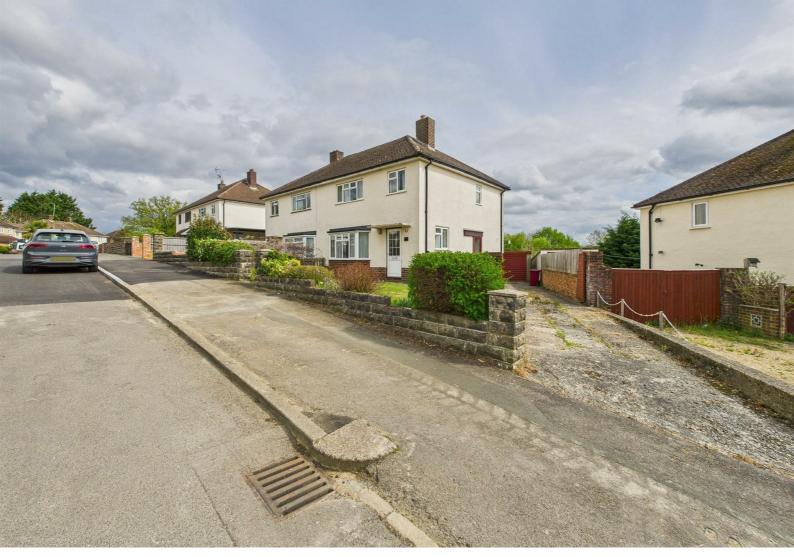

49 Dudley Close, Tilehurst, Reading, RG31 6JJ Guide price £425,000 Freehold

- · NO ONWARD CHAIN
- · THREE BEDROOMS
- · SEMI DETACHED HOUSE
- · OFF ROAD PARKING
- DETACHED GARAGE
- · TWO RECEPTION ROOMS
- · CUL DE SAC LOCATION
- WALKING DISTANCE TO TILEHURST TRAIN STATION
- 360 VIRTUAL TOUR

Presented to the market is this three bedroom semi detached house with ample off road parking and located in a cul de sac, within easy access to Tilehurst train station, bus routes, amenities, local schools and parks.

The accommodation comprises entrance hallway, living room, dining room and kitchen. On the first floor there are three generous size bedrooms, WC and bathroom. Externally the property has double gates leading to the garage and the garden has a patio and lawn area.