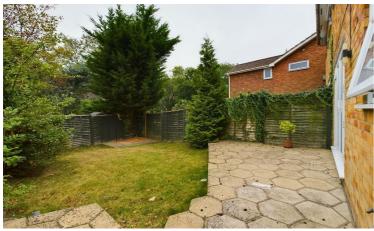

48 Hardwick Road, Tilehurst, Reading, RG30 4LN £1,700 PCM

- · NO ONWARD CHAIN
- THREE BEDROOMS
- SEMI DETACHED HOUSE
- · OFF ROAD PARKING
- GARAGE
- · CLOSE TO SCHOOLS

VP - NO ONWARD CHAIN. Presented to the market is this three bedroom semi detached house with off road parking and a garage. The property comprises entrance porch, living/dining room and fitted kitchen. On the first floor there are three generous size bedrooms and a bathroom suite. The property has a side access gate with access to the garage and rear garden. Internal viewings are highly recommended.