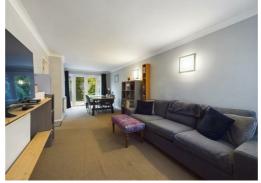

48 Hardwick Road, Tilehurst, Reading, RG30 4LN £1,700 PCM

- · NO ONWARD CHAIN
- THREE BEDROOMS
- SEMI DETACHED HOUSE
- · OFF ROAD PARKING
- GARAGE
- · CLOSE TO SCHOOLS

VP - NO ONWARD CHAIN. Presented to the market is this three bedroom semi detached house with off road parking and a garage. The property comprises entrance porch, living/dining room and fitted kitchen. On the first floor there are three generous size bedrooms and a bathroom suite. The property has a side access gate with access to the garage and rear garden. Internal viewings are highly recommended.