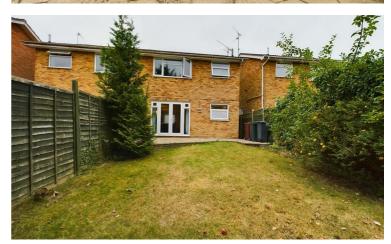

48 Hardwick Road, Tilehurst, Reading, RG30 4LN £1,700 PCM

- · NO ONWARD CHAIN
- THREE BEDROOMS
- SEMI DETACHED HOUSE
- · OFF ROAD PARKING
- GARAGE
- · CLOSE TO SCHOOLS

VP - NO ONWARD CHAIN. Presented to the market is this three bedroom semi detached house with off road parking and a garage. The property comprises entrance porch, living/dining room and fitted kitchen. On the first floor there are three generous size bedrooms and a bathroom suite. The property has a side access gate with access to the garage and rear garden. Internal viewings are highly recommended.