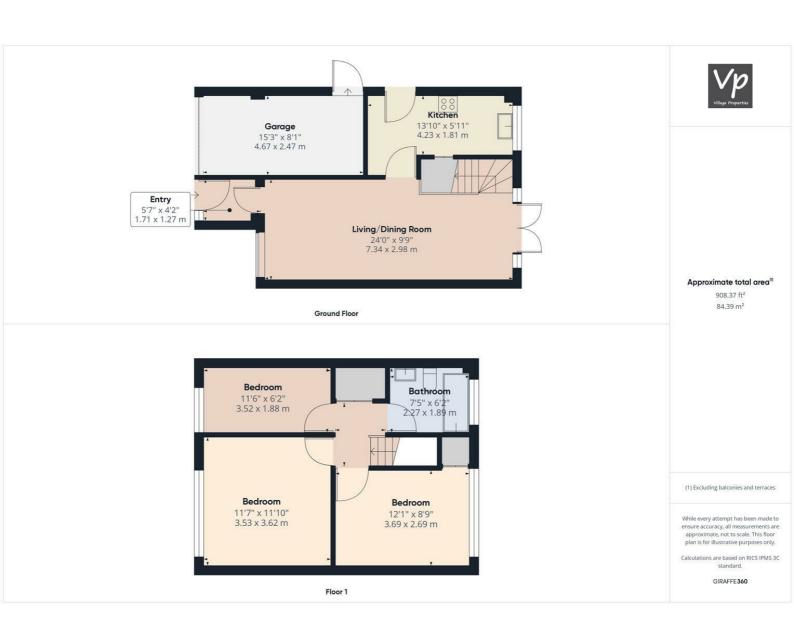

48 Hardwick Road, Tilehurst, Reading, RG30 4LN £1,700 PCM

- · NO ONWARD CHAIN
- THREE BEDROOMS
- SEMI DETACHED HOUSE
- · OFF ROAD PARKING
- GARAGE
- · CLOSE TO SCHOOLS

VP - NO ONWARD CHAIN. Presented to the market is this three bedroom semi detached house with off road parking and a garage. The property comprises entrance porch, living/dining room and fitted kitchen. On the first floor there are three generous size bedrooms and a bathroom suite. The property has a side access gate with access to the garage and rear garden. Internal viewings are highly recommended.