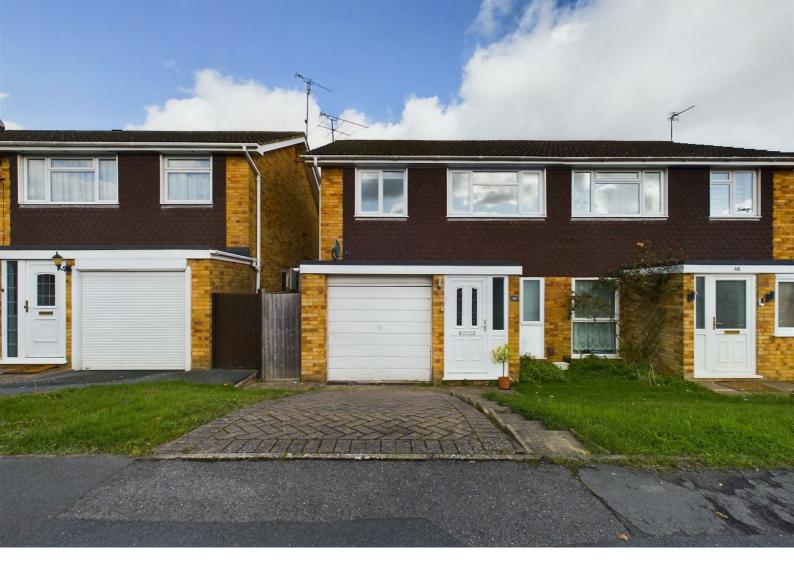

48 Hardwick Road, Tilehurst, Reading, RG30 4LN £1,700 PCM

- · NO ONWARD CHAIN
- THREE BEDROOMS
- SEMI DETACHED HOUSE
- · OFF ROAD PARKING
- GARAGE
- · CLOSE TO SCHOOLS

VP - NO ONWARD CHAIN. Presented to the market is this three bedroom semi detached house with off road parking and a garage. The property comprises entrance porch, living/dining room and fitted kitchen. On the first floor there are three generous size bedrooms and a bathroom suite. The property has a side access gate with access to the garage and rear garden. Internal viewings are highly recommended.