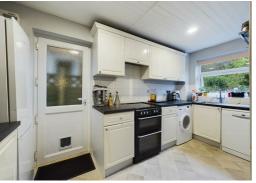

48 Hardwick Road, Tilehurst, Reading, RG30 4LN £1,700 PCM

- · NO ONWARD CHAIN
- THREE BEDROOMS
- SEMI DETACHED HOUSE
- · OFF ROAD PARKING
- GARAGE
- · CLOSE TO SCHOOLS

VP - NO ONWARD CHAIN. Presented to the market is this three bedroom semi detached house with off road parking and a garage. The property comprises entrance porch, living/dining room and fitted kitchen. On the first floor there are three generous size bedrooms and a bathroom suite. The property has a side access gate with access to the garage and rear garden. Internal viewings are highly recommended.