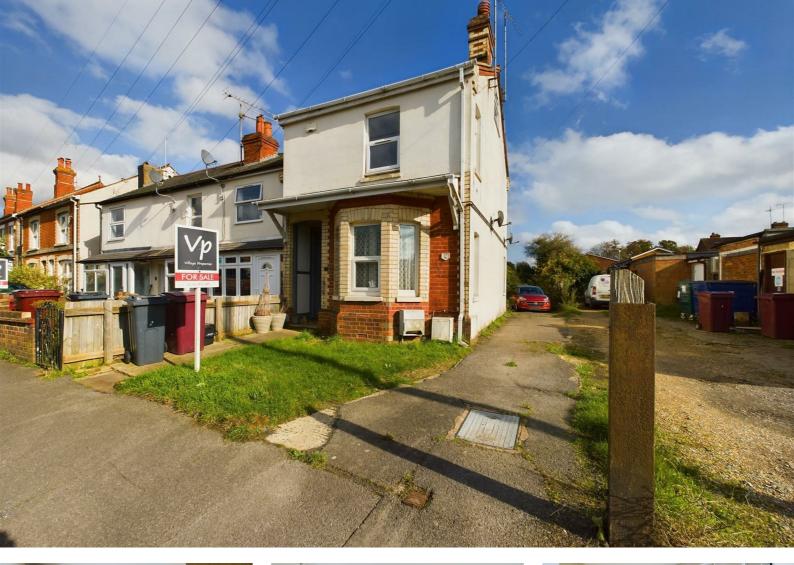

## Westwood Road, Tilehurst, Reading, Berkshire, RG31 5PW £1,200

- TWO BEDROOMS
- SHARED OFF ROAD PARKING
- SHARED REAR GARDEN
- 360 VIRTUAL TOUR

Presented to the market is this two bedroom first floor maisionatte located in the centre of the Tilehurst village. The property comprises entrance hallway, stairs to first floor, kitchen, living room and bedroom. On the second floor there is a further bedroom. Externally there is a shared driveway with the property below and also a shared rear garden.