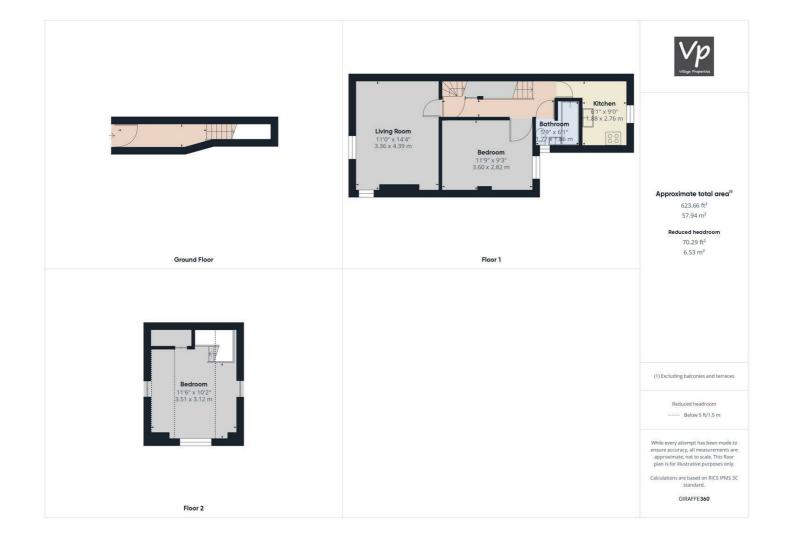

## Westwood Road, Tilehurst, Reading, Berkshire, RG31 5PW £1,200

- TWO BEDROOMS
- SHARED OFF ROAD PARKING
- SHARED REAR GARDEN
- 360 VIRTUAL TOUR

Presented to the market is this two bedroom first floor maisionatte located in the centre of the Tilehurst village. The property comprises entrance hallway, stairs to first floor, kitchen, living room and bedroom. On the second floor there is a further bedroom. Externally there is a shared driveway with the property below and also a shared rear garden.