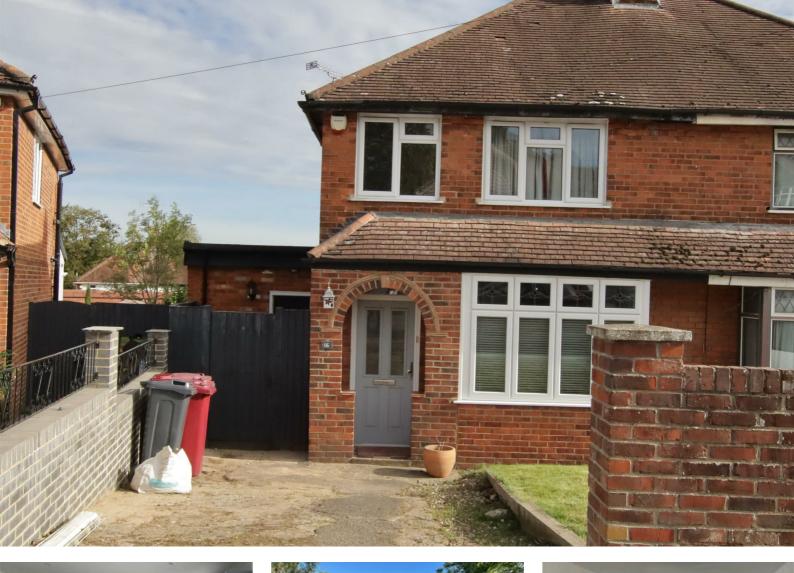

## Grasmere Avenue, Tilehurst, Reading, RG30 6XX £1,900

- 3/4 BEDROOMS
- DRIVEWAY PARKING
- CLOSE TO TILEHURST TRAIN STATION
- NEWLY FITTED KITCHEN

VP – Presented to the market is this semi detached house situated in popular location.

The property is within walking distance of Tilehurst train station, frequent bus services and local shops plus offers easy access to Tilehurst village centre.

The accommodation comprises of a living/dining room, a modern refitted kitchen, 3/4 bedrooms, and a bathroom. Other benefits include, driveway parking, enclosed rear garden and is available to let from November.