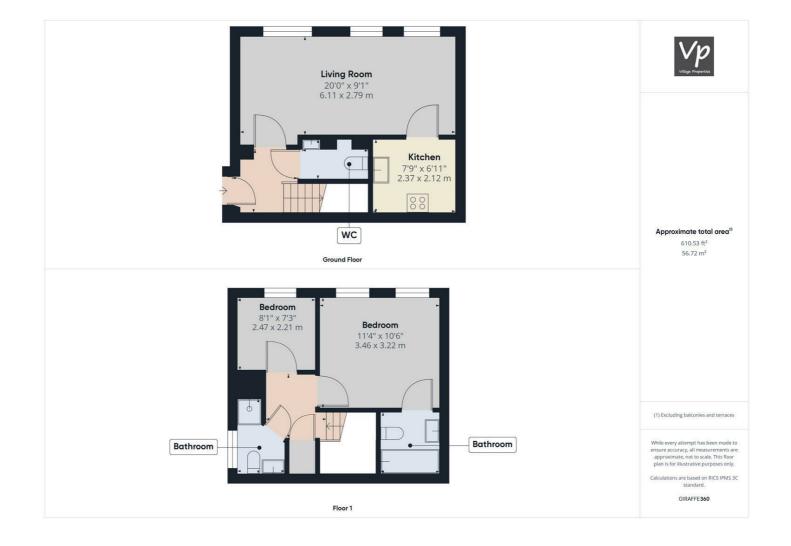

The property is within walking distance of West Reading train station & frequent bus services a plus offers easy access Reading otwn centre.

The accommodation comprises of a reception room, kitchen, downstairs WC, 2 bedrooms, an en suite bathroom and a shower room. Other benefits include, allocated parking and communal gardens. 
 Energy Efficiency Rating