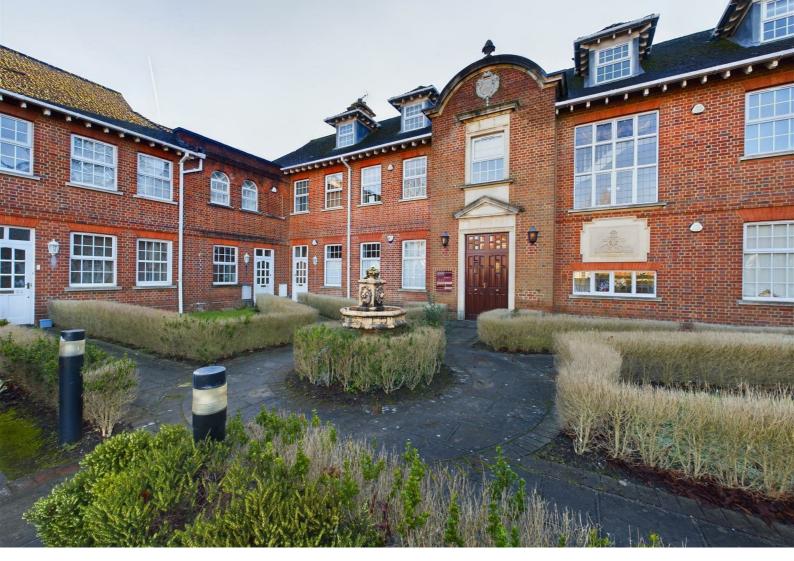

20 Artillery Mews, Tilehurst Road, Reading, RG30 2JN £1,400 Per calendar month

- 2 BEDROOMS
- ENSUITE BATHROOM
- SHOWER ROOM
- DOWNSTAIRS WC
- COMMUNAL GARDENS
- ALLOCATED PARKING
- GATED ENTRANCE

VP – Presented to the market is this mid terrace house situated in popular location.

The property is within walking distance of West Reading train station & frequent bus services a plus offers easy access Reading otwn centre.

The accommodation comprises of a reception room, kitchen, downstairs WC, 2 bedrooms, an en suite bathroom and a shower room. Other benefits include, allocated parking and communal gardens. 
 Energy Efficiency Rating