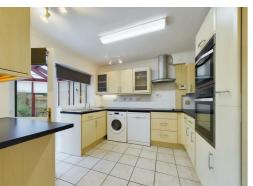

221 City Road, Tilehurst, Reading, RG31 4SL £2,000

- FOUR BEDROOMS
- DETACHED
- · CLOSE TO SCHOOLS
- · DOWNSTAIRS SHOWER ROOM
- · KITCHEN/DINING AREA
- CONSERVATORY
- OFF ROAD PARKING
- GARAGE

VP - Presented to the market is this four bedroom detached home located within easy access to schools, bus routes and parks. The property comprises entrance hallway, living room, shower room, kitchen/dining room and conservatory. On the first floor there are four bedrooms and a bathroom suite. Externally there is off road parking at the rear of the property and a garage.