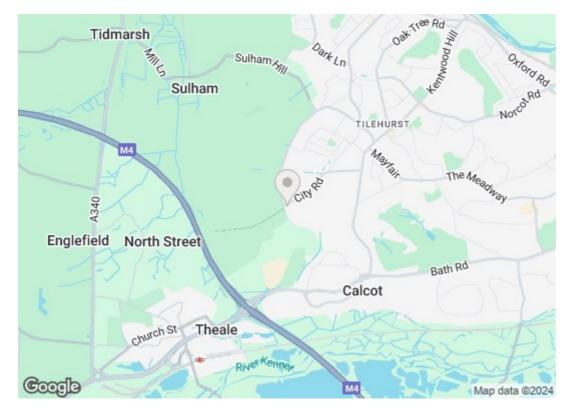

221 City Road, Tilehurst, Reading, RG31 4SL £2,000

- FOUR BEDROOMS
- DETACHED
- · CLOSE TO SCHOOLS
- · DOWNSTAIRS SHOWER ROOM
- · KITCHEN/DINING AREA
- CONSERVATORY
- OFF ROAD PARKING
- GARAGE

VP - Presented to the market is this four bedroom detached home located within easy access to schools, bus routes and parks. The property comprises entrance hallway, living room, shower room, kitchen/dining room and conservatory. On the first floor there are four bedrooms and a bathroom suite. Externally there is off road parking at the rear of the property and a garage.