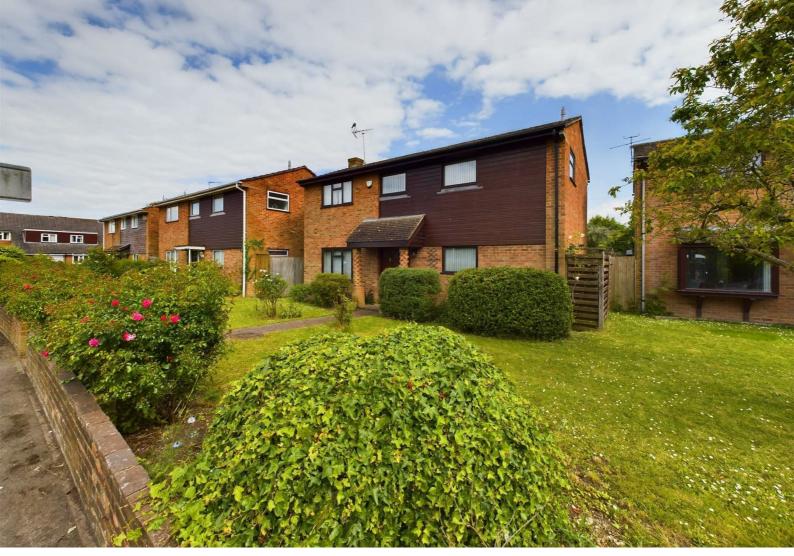

221 City Road, Tilehurst, Reading, RG31 4SL £2,000

- FOUR BEDROOMS
- DETACHED
- · CLOSE TO SCHOOLS
- · DOWNSTAIRS SHOWER ROOM
- · KITCHEN/DINING AREA
- CONSERVATORY
- OFF ROAD PARKING
- GARAGE

VP - Presented to the market is this four bedroom detached home located within easy access to schools, bus routes and parks. The property comprises entrance hallway, living room, shower room, kitchen/dining room and conservatory. On the first floor there are four bedrooms and a bathroom suite. Externally there is off road parking at the rear of the property and a garage.