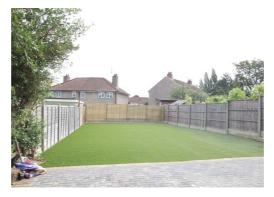

70 Romsey Road, Tilehurst, RG30 6UN £1,695 Per calendar month

- 2 RECEPTION ROOMS
- DOWNSTAIRS WC
- ENCLOSED REAR GARDEN
- DRIVEWAY PARKING
- 3 BEDROOMS
- CLOSE TO TILEHURST TRAIN STATION

VP - Presented to the market is this end terrace house situated in popular location.

The property is within walking distance of Tilehurst train station & frequent bus services a plus offers easy access to Waitrose supermarket.

The accommodation comprises of a 2 seperate reception rooms, kitchen, downstairs WC, 3 bedrooms, and a bathroom. Other benefits include, driveway parking and an enclosed rear garden.