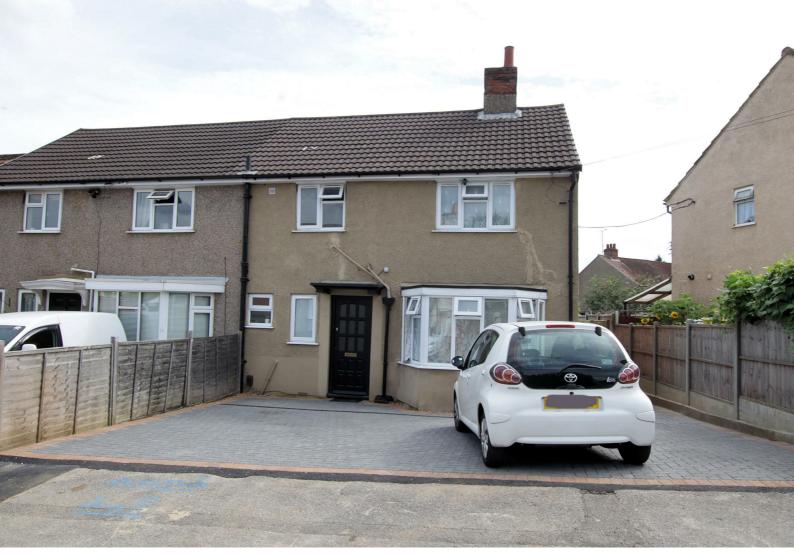

70 Romsey Road, Tilehurst, RG30 6UN £1,695 Per calendar month

- 2 RECEPTION ROOMS
- DOWNSTAIRS WC
- ENCLOSED REAR GARDEN
- DRIVEWAY PARKING
- 3 BEDROOMS
- CLOSE TO TILEHURST TRAIN STATION

VP - Presented to the market is this end terrace house situated in popular location.

The property is within walking distance of Tilehurst train station & frequent bus services a plus offers easy access to Waitrose supermarket.

The accommodation comprises of a 2 seperate reception rooms, kitchen, downstairs WC, 3 bedrooms, and a bathroom. Other benefits include, driveway parking and an enclosed rear garden.