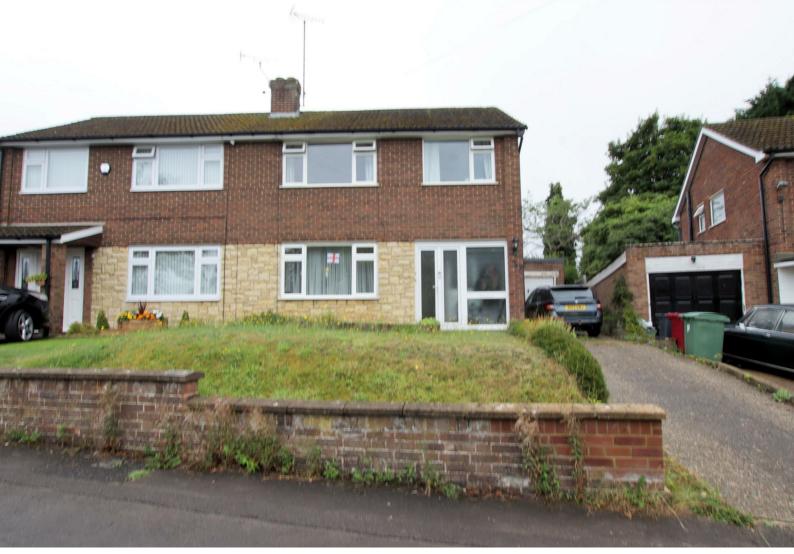

34 Pierces Hill, Tilehurst, Reading, RG31 6RB £1,700 Per month

- · 3 BEDROOMS
- CONSERVATORY
- DRIVEWAY PARKING
- GARAGE

VP - Presented to the market is this semi detached house situated in a popular location.

The property is within walking distance of Tilehurst village centre, frequent bus services and local shops plus offers easy access to Tilehurst train station.

The accommodation comprises of a living/dining room, kitchen, conservatory, 3 bedrooms, bathroom with a separate WC. Other benefits include, driveway parking, garage and an enclosed rear garden.